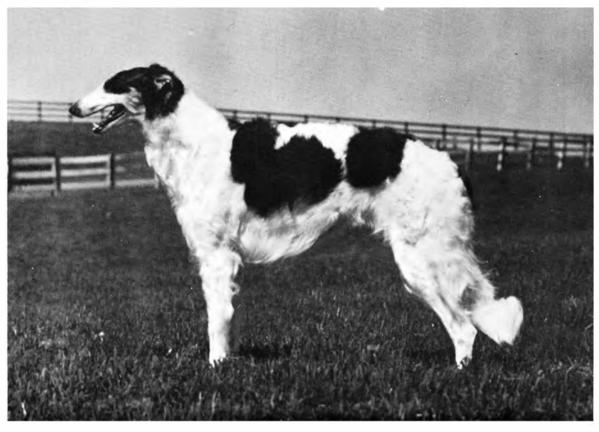

## Ch. Wolfwind Raindon Reggae, C.D., L.C.M.

August 3, 1982 Breeder: Allen Koppelman Female White, Black and Tan Nancy Dotsicas and Denise Como 135 Elmwood Avenue Norwood, PA 19074 (215)237–6152

Reggae's a multi-titled champion who, at seven years of age, is still earning placements on the coursing field. She has successfully passed her unique versatility to her offspring. Her most recent litter, by Ch. Tahoe's Tom Terrific, F.Ch., will soon make their debut.